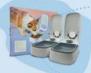

# Dual Pet Feeder

Serve two different meals for your Pets'. The double feeder keeps them super fresh for a long and serves automatically at a fixed time.