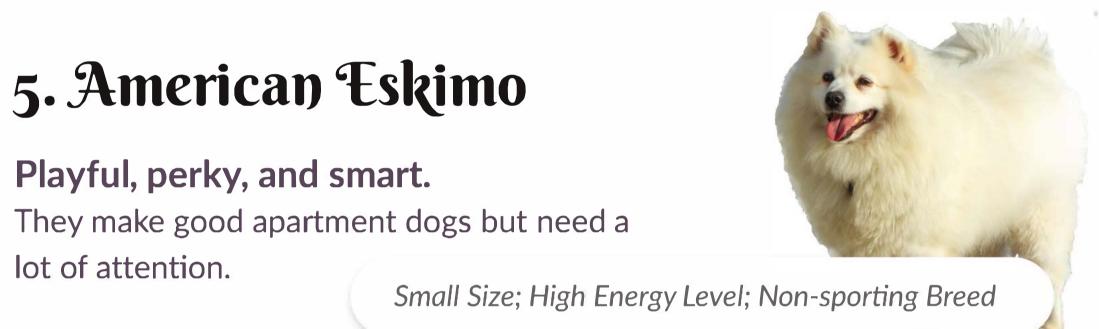

## 1. Golden Retriever

### Friendly and trustworthy.

Great with children, and makes an excellent family pet.

Large Size; High Energy Level; Sporting Breed



SAL

## 2. Labrador Retriever

Highly adaptive and very loyal to their owners.

Apartment friendly and statistically often adopted by women pet owners.

Large Size; High Energy Level; Sporting Breed.

## 3. Collie

### Most intelligent, hardworking, and kids-friendly.

Collies love to be active all day, and most suitable for homes in rural areas.

Medium Size; High Energy Level; Sporting Breed

1.8



## 4. Cavalier King Charles Spaniel

### Always happy, loving, and playful.

They are known for their trustworthy nature and friendliness with other dogs.

Small Size; Moderate Energy Level; Toy Breed

### Playful, perky, and smart.





61 Malo

## 6. Bulldog

**Endless entertainers and love to be in the spotlight.** Shower you with affection and be friendly with everyone.

Medium Size; Moderate Energy Level; Non-sporting Breed

## 7. Yorkshire Terrier

### Best for ladies who need a loving companion.

Adapts well to apartment living and affectionate with family.

Small size; High Energy Level; Toy Breed



### 8. Poodle

### Lively and playful. Has a longer lifespan than many other breeds



of dogs.

Small Size; Medium Energy Level; Non-sporting Breed

9. Pug

Loves to nap and cuddle up. Affectionate and very friendly to new people.

Small Size; Medium Energy Level; Toy Breed





Intensely loyal and make great family dogs. Perfect protective companion for women.

Large Size; Medium Energy Level; Herding Breed

www.